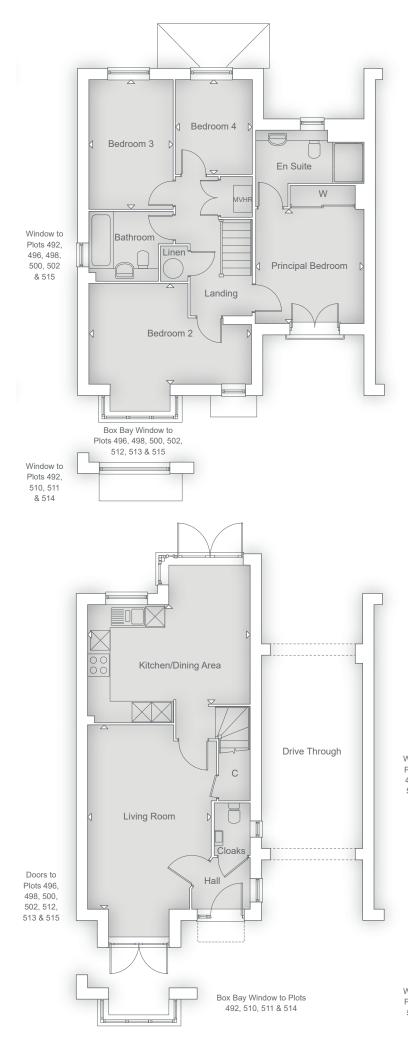

#### THE CRANBROOK 4 BEDROOM HOME

#### **FIRST FLOOR**

| Principal Bedroom<br>3.39m x 3.27m | 11' 1" x 10' 8" |
|------------------------------------|-----------------|
| Bedroom 2<br>4.90m x 2.97m         | 16' 1" x 9' 7"  |
| Bedroom 3<br>3.84m x 2.53m         | 12' 6" x 8' 3"  |
| Bedroom 4<br>2.80m x 2.30m         | 9' 2" x 7' 6"   |

#### **GROUND FLOOR**

| en/Dining Area<br>n x 2.95m | 16' 1" x 9' 7"  |
|-----------------------------|-----------------|
| <br>g Room<br>n x 3.72m     | 17' 8" x 12' 2" |