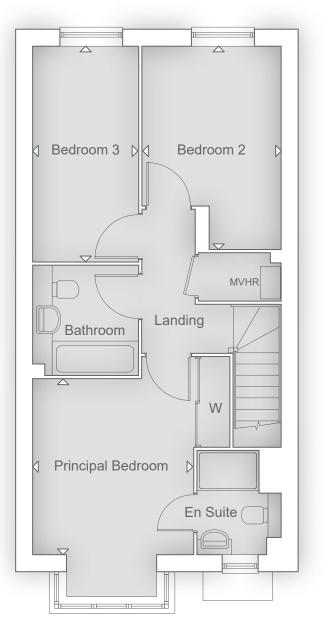

#### **FIRST FLOOR**

| Principal Bedroom<br>3.94m x 3.21m | 12' 9" x 10' 5" |
|------------------------------------|-----------------|
| Bedroom 2<br>3.65m x 2.82m         | 11' 10" x 9' 3" |
| Bedroom 3<br>3.65m x 2.22m         | 11' 10" x 7' 3" |
| Bedroom 4<br>3.13m x 2.84m         | 10' 3" x 9' 3"  |

#### **GROUND FLOOR**

| Kitchen/Family Area<br>6.92m x 3.22m | 22' 7" x 10' 6" |
|--------------------------------------|-----------------|
| Living Room<br>5.10m x 3.60m         | 16' 8" x 11' 8" |
| Dining Room<br>3.96m x 2.77m         | 12' 10" x 9' 1" |