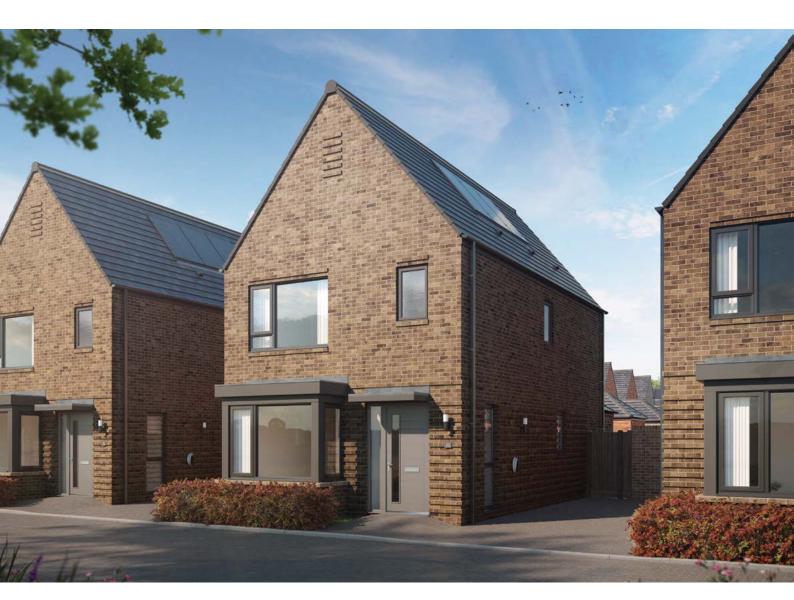

- Driveway Parking
- External power point, EV charger provided (subject to layout)
- Outdoor patio space with gated access
- Wireless doorbell
- Motion activated front entrance light
- Easy clean hinges to all windows above
- ground floor level • Brushed aluminium door number
- Slim space-saver water butt





#### **GROUND FLOOR**

| Kitchen/Dining Area<br>4.87m x 3.46m | 15' 10" x 11' 4" |
|--------------------------------------|------------------|
| Living Room<br>4.89m x 3.88m         | 16' 0" x 12' 7"  |

#### **FIRST FLOOR**

| Principal Bedroom<br>3.46m x 3.17m | 11' 4" x 10' 4" |
|------------------------------------|-----------------|
| Bedroom 2<br>3.98m x 2.75m         | 13' 0" x 9' 0"  |
| Bedroom 3<br>4.24m x 2.08m         | 13' 9" x 6' 8"  |

#### THE SHIPTON 3 BEDROOM HOME



#### MODERN KITCHEN SPACE

- Paula Rosa Manhattan designed Kitchen
- High quality furniture with soft close doors/ drawers and LED pelmet lighting
- Laminate worktops with up-stand
- to Kitchen
- Chimney extractor hood
- Stainless steel single electric oven
- $\bullet$  Induction hob with glass splashback
- Integrated washing machine
- Space for fridge/freezer

#### DECORATION AND JOINERY

- Vertical 5 panel moulded internal doors
- Built-in wardrobe to Principal Bedroom

#### QUALITY BATHROOM, EN SUITE AND CLOAKROOM

- Handmade British Quality Bathrooms by Utopia
- Fitted furniture to Bathroom, En Suite and Cloakroom<sup>†</sup>
- White sanitaryware and chrome fittings
- Thermostatic bath/shower mixer with bath screen
- Shower enclosure with thermostatic shower in En Suite
- Ceramic wal