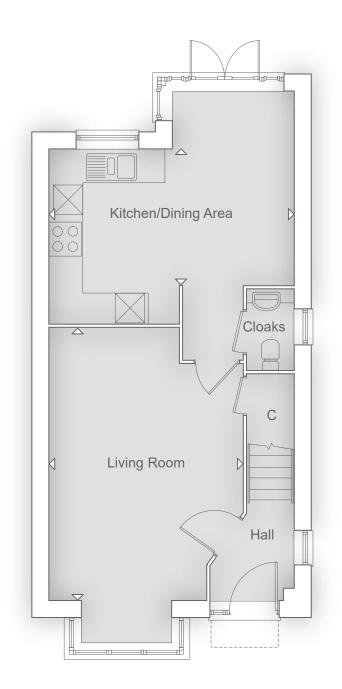

#### THE CRANBROOK 4 BEDROOM HOME

#### **GROUND FLOOR**

| en/Dining Area<br>n x 2.95m | 16' 1" x 9' 7"  |
|-----------------------------|-----------------|
| <br>g Room<br>n x 3.72m     | 17' 8" x 12' 2" |

#### **GROUND FLOOR**

| Kitchen/Dining Area<br>4.87m x 3.46m | 15' 10" x 11' 4" |
|--------------------------------------|------------------|
| Living Room<br>4.89m x 3.88m         | 16' 0" x 12' 7"  |