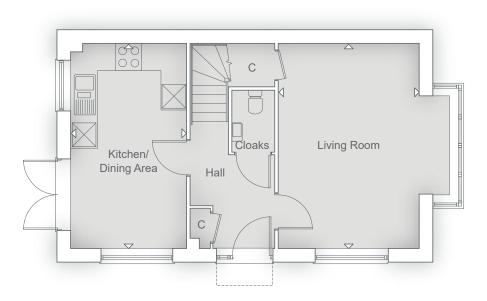

## <u>60</u> 00 Kitchen/Family Area Cloaks Utility C С С Living Room Dining Room 1 Hall

#### **GROUND FLOOR**

| Kitchen/Family Area<br>6.92m x 3.22m | 22' 7" x 10' 6" |
|--------------------------------------|-----------------|
| Living Room<br>5.10m x 3.60m         | 16' 8" x 11' 8" |
| Dining Room<br>3.96m x 2.77m         | 12' 10" x 9' 1" |

#### **FIRST FLOOR**

| Principal Bedroom<br>3.94m x 3.21m | 12' 9" x 10' 5" |
|------------------------------------|-----------------|
| Bedroom 2<br>3.65m x 2.82m         | 11' 10" x 9' 3" |
| Bedroom 3<br>3.65m x 2.22m         | 11' 10" x 7' 3" |
| Bedroom 4<br>3.13m x 2.84m         | 10' 3" x 9' 3"  |