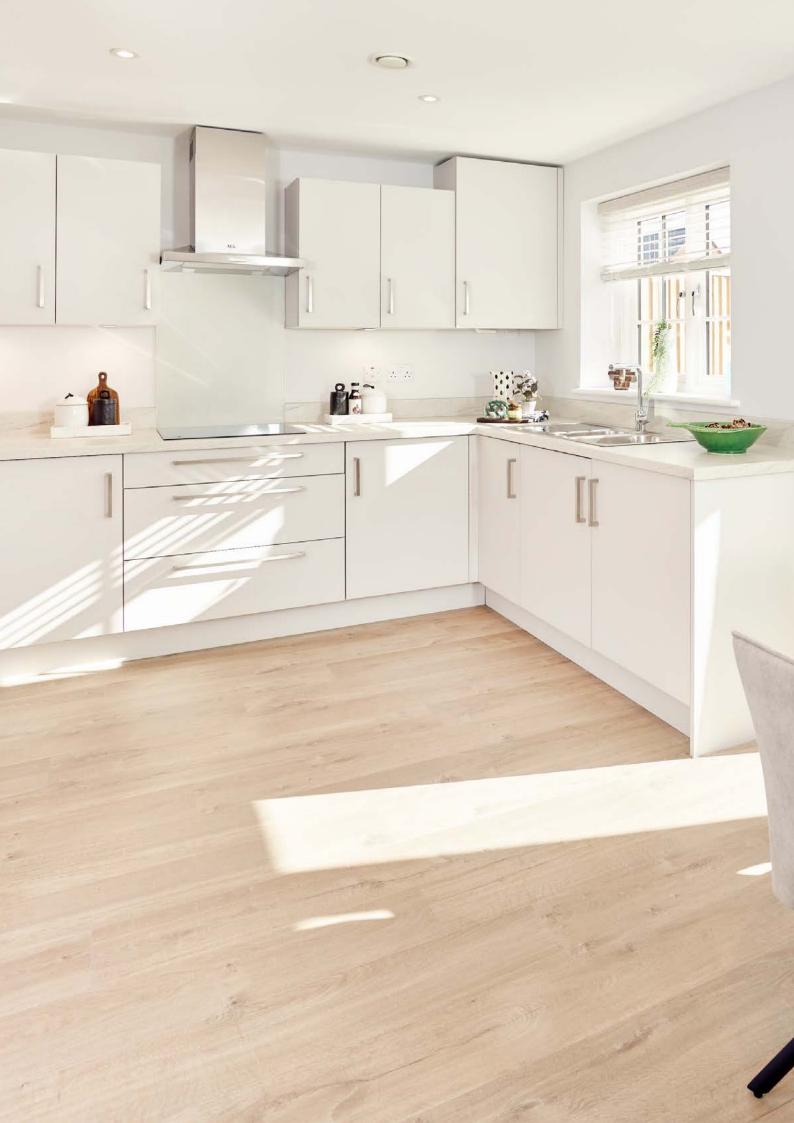

#### MODERN KITCHEN SPACE AND UTILITY

- Paula Rosa Manhattan designed Kitchen
- High quality furniture with soft close doors/ drawers and LED pelmet lighting
- Laminate worktops with up-stand to Kitchen & Utility Cupboard
- Chimney extractor hood
- Stainless steel double electric oven
- Induction hob with glass splashback
- Integrated fridge/freezer
- Integrated dishwasher

#### MODERN KITCHEN SPACE

- Paula Rosa Manhattan designed Kitchen
- High quality furniture with soft close doors/ drawers and LED pelmet lighting
- Laminate worktops with up-stand
- to Kitchen
- Chimney extractor hood
- Stainless steel double electric oven
- Induction hob with glass splashback
- Integrated fridge/freezer
- Integrated dishwasher
- Integrated washing machine