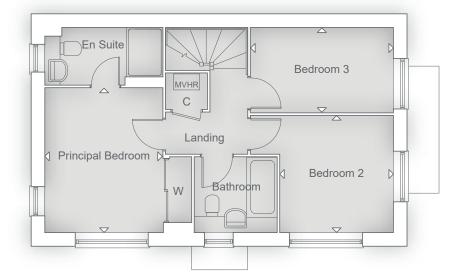

#### **FIRST FLOOR**

| Principal Bedroom<br>3.94m x 3.21m | 12' 9" x 10' 5" |
|------------------------------------|-----------------|
| Bedroom 2<br>3.65m x 2.82m         | 11' 10" x 9' 3" |
| Bedroom 3<br>3.65m x 2.22m         | 11' 10" x 7' 3" |
| Bedroom 4<br>3.13m x 2.84m         | 10' 3" x 9' 3"  |

#### **FIRST FLOOR**

| Principal Bedroom<br>3.39m x 3.27m | 11' 1" x 10' 8" |
|------------------------------------|-----------------|
| Bedroom 2<br>4.90m x 2.97m         | 16' 1" x 9' 7"  |
| Bedroom 3<br>3.84m x 2.53m         | 12' 6" x 8' 3"  |
| Bedroom 4<br>2.80m x 2.30m         | 9' 2" x 7' 6"   |