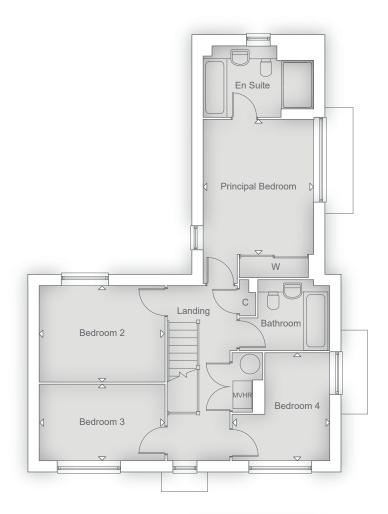

#### THE WESTBOURNE II 4 BEDROOM HOME

#### **FIRST FLOOR**

| Principal Bedroom<br>3.94m x 3.21m | 12' 9" x 10' 5" |
|------------------------------------|-----------------|
| Bedroom 2<br>3.65m x 2.82m         | 11' 10" x 9' 3" |
| Bedroom 3<br>3.65m x 2.22m         | 11' 10" x 7' 3" |
| Bedroom 4<br>3.13m x 2.84m         | 10' 3" x 9' 3"  |

#### **GROUND FLOOR**

| Kitchen/Family Area<br>6.92m x 3.22m | 22' 7" x 10' 6" |
|--------------------------------------|-----------------|
| Living Room<br>5.10m x 3.60m         | 16' 8" x 11' 8" |
| Dining Room<br>3.96m x 2.77m         | 12' 10" x 9' 1" |