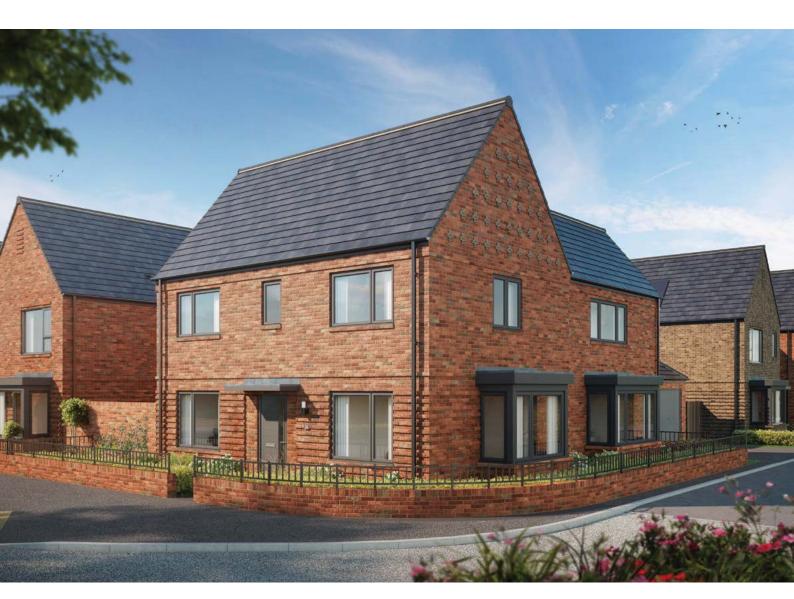

#### THE WESTBOURNE II 4 BEDROOM HOME

#### **FIRST FLOOR**

| Principal Bedroom<br>3.94m x 3.21m | 12' 9" x 10' 5" |
|------------------------------------|-----------------|
| Bedroom 2<br>3.65m x 2.82m         | 11' 10" x 9' 3" |
| Bedroom 3<br>3.65m x 2.22m         | 11' 10" x 7' 3" |
| Bedroom 4<br>3.13m x 2.84m         | 10' 3" x 9' 3"  |

#### **GROUND FLOOR**

| Kitchen/Family Area<br>6.92m x 3.22m | 22' 7" x 10' 6" |
|--------------------------------------|-----------------|
| Living Room<br>5.10m x 3.60m         | 16' 8" x 11' 8" |
| Dining Room<br>3.96m x 2.77m         | 12' 10" x 9' 1" |