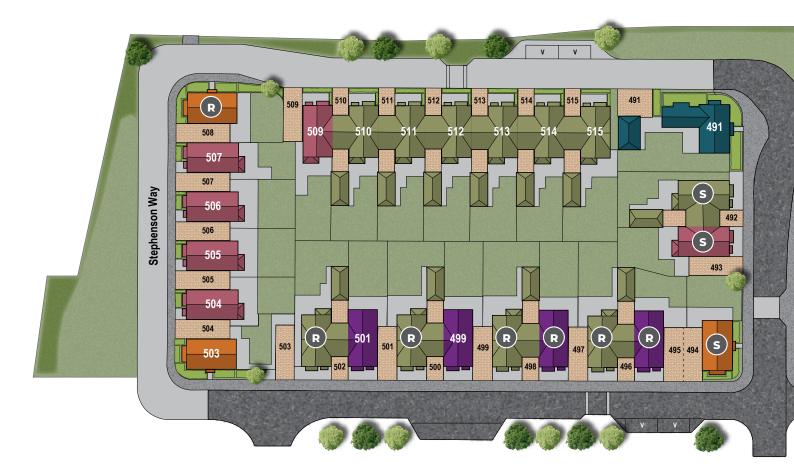

## GENERAL DEVELOPMENT LAYOUT

Each home within Foxglove Row is considered in design, generous in proportion and gives peace of mind with the distinctive high quality specification and service offered by a Croudace built home.

THE WESTBOURNE II 4 BEDROOM HOME PLOT 491

**THE CRANBROOK** 4 BEDROOM HOME PLOTS 492, 496, 498, 500, 502, 510, 511, 512, 513, 514 & 515

THE BROCKHAM 3 BEDROOM HOME PLOTS 495, 497, 499 & 501

**THE SHIPTON** 3 BEDROOM HOME PLOTS 493, 504, 505, 506, 507 & 509

THE CHALGROVE 3 BEDROOM HOME PLOTS 494, 503 & 508