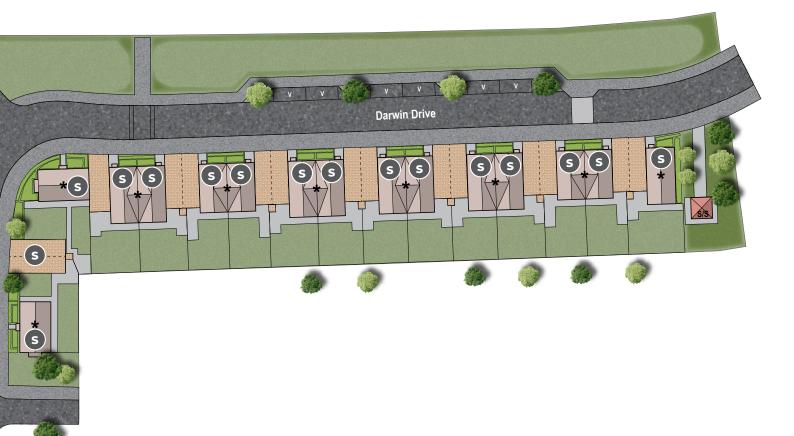

## GENERAL DEVELOPMENT LAYOUT

Each home within Foxglove Row is considered in design, generous in proportion and gives peace of mind with the distinctive high quality specification and service offered by a Croudace built home.