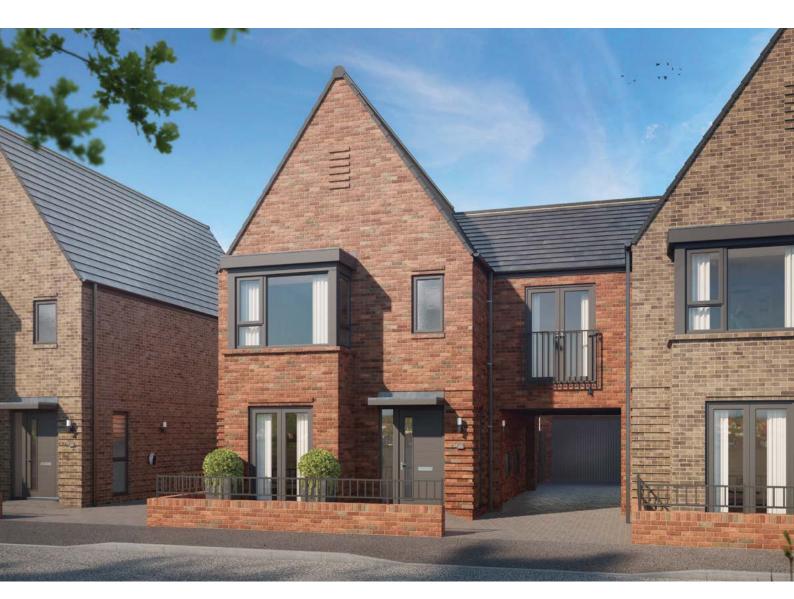

#### THE CRANBROOK 4 BEDROOM HOME

#### **FIRST FLOOR**

| Principal Bedroom<br>3.39m x 3.27m | 11' 1" x 10' 8" |
|------------------------------------|-----------------|
| Bedroom 2<br>4.90m x 2.97m         | 16' 1" x 9' 7"  |
| Bedroom 3<br>3.84m x 2.53m         | 12' 6" x 8' 3"  |
| Bedroom 4<br>2.80m x 2.30m         | 9' 2" x 7' 6"   |

#### **GROUND FLOOR**

| en/Dining Area<br>n x 2.95m | 16' 1" x 9' 7"  |
|-----------------------------|-----------------|
| <br>g Room<br>n x 3.72m     | 17' 8" x 12' 2" |