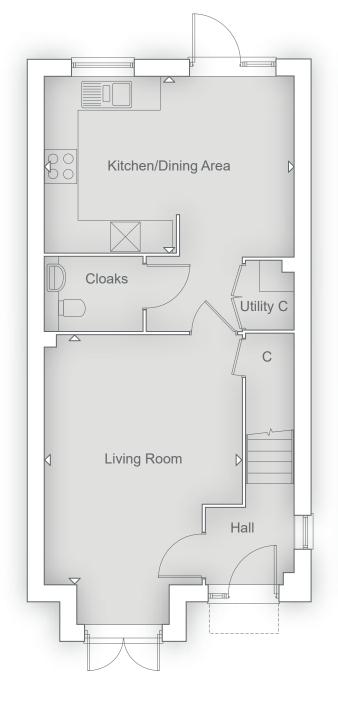

#### **GROUND FLOOR**

| Kitchen/Family Area<br>6.92m x 3.22m | 22' 7" x 10' 6" |
|--------------------------------------|-----------------|
| Living Room<br>5.10m x 3.60m         | 16' 8" x 11' 8" |
| Dining Room<br>3.96m x 2.77m         | 12' 10" x 9' 1" |

#### **FIRST FLOOR**

| Principal Bedroom<br>3.94m x 3.21m | 12' 9" x 10' 5" |
|------------------------------------|-----------------|
| Bedroom 2<br>3.65m x 2.82m         | 11' 10" x 9' 3" |
| Bedroom 3<br>3.65m x 2.22m         | 11' 10" x 7' 3" |
| Bedroom 4<br>3.13m x 2.84m         | 10' 3" x 9' 3"  |