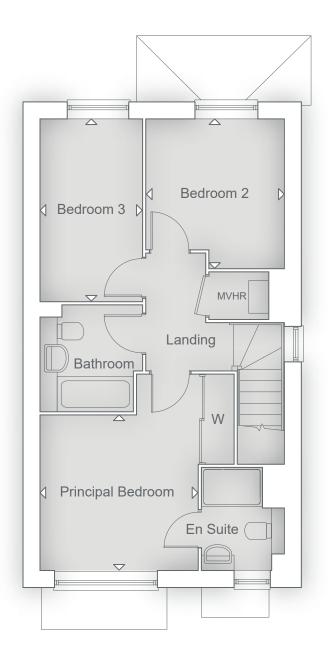

#### THE CRANBROOK 4 BEDROOM HOME

#### **FIRST FLOOR**

| Principal Bedroom<br>3.39m x 3.27m | 11' 1" x 10' 8" |
|------------------------------------|-----------------|
| Bedroom 2<br>4.90m x 2.97m         | 16' 1" x 9' 7"  |
| Bedroom 3<br>3.84m x 2.53m         | 12' 6" x 8' 3"  |
| Bedroom 4<br>2.80m x 2.30m         | 9' 2" x 7' 6"   |